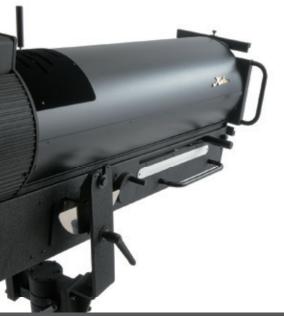

# SUPERSOL® 3001LSR/e

for use of large scale concerts and stadiums

SUPERSOL 3001LSR/e has been specially designed for super long throw that is powerful and capable to use at very large stages and stadiums. Although it has been developed for super long throw, it still keeps the size as compact as possible that enables easy and precise operation. The stand ST-3001L/e is fordable and also lightest in its class. With the distance of 100m, it will give 6,700lx. SUPERSOL 3001LSR/e is the best choice when purchasing a super long throw followspot today.

#### Light and foldable stand

Compact design makes it ideal to carry and handle, but it's a heavy-duty stand at the same time. This fordable stand is suit for tours, events, and temporary setup.