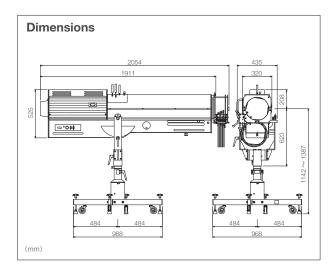

|      |

Photometric data Throw distance (m) Illumination intensity (lx) Spot diameter (m) 4.00

\* The above spot diameter is minimum data. The maximum spot diameter(compared with minimum data) is 2times zoom ratio.



### Product Configuration



Tel: +81-3-3552-8264









\* figure in parenthesis is inrush current

#### Caution and Warning for Safety Use

Please confirm and follow the user manual and safety instructions for your own safety.



**USHIO** 

#### USHIO LIGHTING, INC.

Head Office: RBM Higashi Yaesu Bldg., 2-9-1 Hatchobori, Chuo-ku, Tokyo 104-0032

URL: www.ushiolighting.co.jp email: info@ushiolighting.co.jp



• The color of the actual product and as depicted in the catalog may slightly differ because of the printing process.

Xebex is a registered trademark of USHIO LIGHTING, INC.

All information including technical details mentioned in this brochure is as of June, 2017.