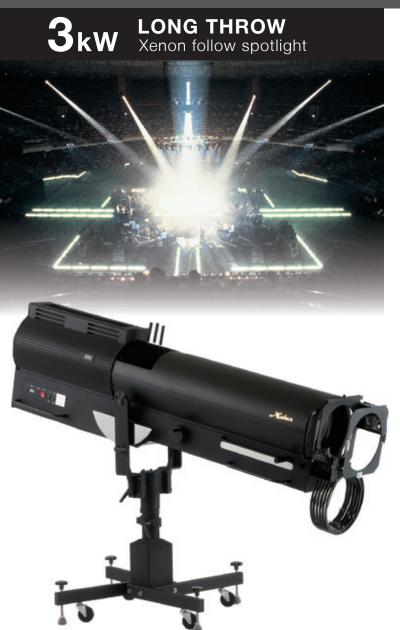

3kW LONG THROW Xenon follow spotlight

# SUPERSOL® 3001LSR/e

for use of large scale concerts and stadiums

SUPERSOL 3001LSR/e has been specially designed for super long throw that is powerful and capable to use at very large stages and stadiums. Although it has been developed for super long throw, it still keeps the size as compact as possible that enables easy and precise operation. The stand ST-3001L/e is fordable and also lightest in its class. With the distance of 100m, it will give 6,700lx. SUPERSOL 3001LSR/e is the best choice when purchasing a super long throw followspot today.