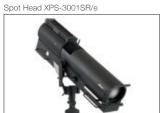

3kW LONG THROW Xenon follow spotlight

# SUPERSOL® 3001LSR/e

for use of large scale concerts and stadiums

SUPERSOL 3001LSR/e has been specially designed for super long throw that is powerful and capable to use at very large stages and stadiums. Although it has been developed for super long throw, it still keeps the size as compact as possible that enables easy and precise operation. The stand ST-3001L/e is fordable and also lightest in its class. With the distance of 100m, it will give 6,700lx. SUPERSOL 3001LSR/e is the best choice when purchasing a super long throw followspot today.

#### Powerful & sharp edged beam

Highly efficient optical system & zoom mechanism gives a powerful beam and sharp edged clear light on stage.

#### USHIO short arc Xenon lamp

The followspot comes with an USHIO made Xenon Short Arc Lamp which is exclusively made for follow spotlight use.

## Outstanding lighting control with 100 % manually closing iris and douser.

The Iris smoothly closes all the way to 100 % and the douser utilizes a unique blade shape to create smooth dimming.

#### Safety-conscious design

Our followspot has safety features such as safety switch for the lamp house door.