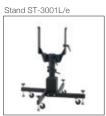

# SUPERSOL® 3001LSR/e

for use of large scale concerts and stadiums

SUPERSOL 3001LSR/e has been specially designed for super long throw that is powerful and capable to use at very large stages and stadiums. Although it has been developed for super long throw, it still keeps the size as compact as possible that enables easy and precise operation. The stand ST-3001L/e is fordable and also lightest in its class. With the distance of 100m, it will give 6,700lx. SUPERSOL 3001LSR/e is the best choice when purchasing a super long throw followspot today.

#### Light and foldable stand

Compact design makes it ideal to carry and handle, but it's a heavy-duty stand at the same time. This fordable stand is suit for tours, events, and temporary setup.