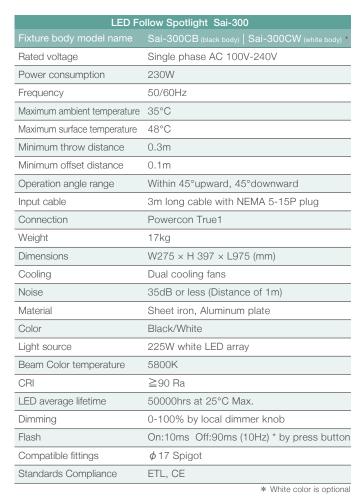

## Main features

- High illuminance
  12000lx (@ 5m, φ 0.5m)
- High CRI Ra≥90 (R9≥70, R13≥90, R15≥90)
- Easy operation
- Smooth dimming function Local dimming 0-100%
- Silent design
  Silent fan control with temperature detection

| Stand               | STD-II/B (black)   STD-II/W (White) |
|---------------------|-------------------------------------|
| Weight              | 13kg                                |
| Dimensions          | W788 x H1240 ∼ 2520 x D675 mm       |
| Maximum load        | Less than 25kg                      |
| Material            | Iron and Aluminum die-casting       |
| Paint color         | Black or White                      |
| Compatible fittings | φ17 Spigot                          |
| Stand leg           | Folding type, with caster           |