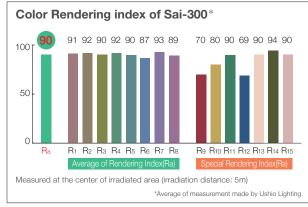

## Main features

- High illuminance
  12000lx (@ 5m, φ 0.5m)
- High CRI Ra≥90 (R9≥70, R13≥90, R15≥90)
- Easy operation
- Smooth dimming function Local dimming 0-100%
- Silent design
  Silent fan control with temperature detection