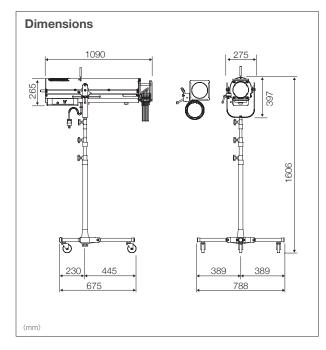

| Stand               | STD-II/B (black)   STD-II/W (White) |
|---------------------|-------------------------------------|
| Weight              | 13kg                                |
| Dimensions          | W788 x H1240 ∼ 2520 x D675 mm       |
| Maximum load        | Less than 25kg                      |
| Material            | Iron and Aluminum die-casting       |
| Paint color         | Black or White                      |
| Compatible fittings | φ17 Spigot                          |
| Stand leg           | Folding type, with caster           |