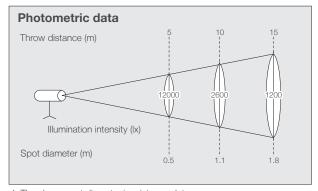

## Main features

- High illuminance
  12000lx (@ 5m, φ 0.5m)
- High CRI Ra≥90 (R9≥70, R13≥90, R15≥90)
- Easy operation
- Smooth dimming function Local dimming 0-100%
- Silent design
  Silent fan control with temperature detection

### Accessories

\* The above spot diameter is minimum data. The maximum spot diameter is 2.3 times compared with minimum data.