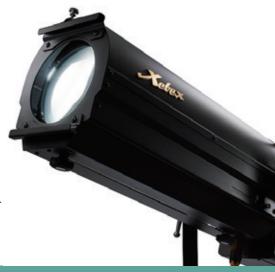

# LED Follow Spotlight Sai-300

for use in house of worship, school, ballroom, and multipurpose venues.

Sai-300 is Ushio Lighting's Xebex brand, of LED short and medium-throw follow spotlight. Its portable size and ease of use makes it an ideal lighting instrument. In Japan, "Sai(彩)" means "beautifully colored", "colorful", and "shine beautifully". The 230W LED in the Sai-300 produces a high quality and powerful daylight white beam (5800K). Our unique phosphors vividly and accurately reproduce the natural colors of skin tones, costumes, and backdrops as they were meant to be portrayed by the artists and designers. The Sai-300 inherits the same design characteristics of balance, ergonomics, and superior functionality as our xenon powered line of Xebex followspots.

## Main features

- High illuminance
  12000lx (@ 5m, φ 0.5m)
- High CRI Ra≥90 (R9≥70, R13≥90, R15≥90)
- Easy operation
- Smooth dimming function Local dimming 0-100%
- Silent design
  Silent fan control with temperature detection